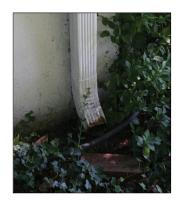

# RECOGNIZING FOUNDATION PROBLEMS

Cracks in Ceiling, Basement Wall, or Exterior Siding

Gaps around Window Sills and Doors

## HOW FOUNDATION REPAIR HEALS YOUR HOME

Watch for these warning signs. Monitoring your home can keep a foundation problem from escalating.