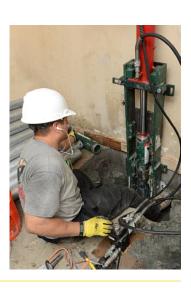

The Atlas
Resistance
piers are then
hydraulically
pushed into
stable subsoil
until the
prescribed
depth is
reached.

Once the resistance pier is connected to the bracket, adjustments with hand-held equipment will be made to lift and stabilize