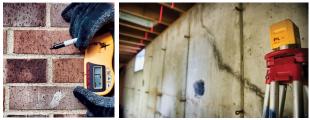

#### ATLAS RESISTANCE INSTALLATION

Your home is prepared for the new foundation support system.

4

Atlas
Resistance piers
and brackets
are placed
at proper
intervals,
per the plan
of repair, to
support the
weight of your
home.

The Atlas
Resistance
piers are then
hydraulically
pushed into
stable subsoil
until the
prescribed
depth is
reached.

Once the resistance pier is connected to the bracket, adjustments with hand-held equipment will be made to lift and stabilize