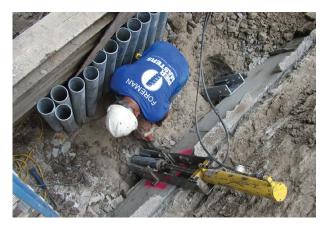

#### ATLAS RESISTANCE INSTALLATION

Your home is prepared for the new foundation support system.

4

Atlas
Resistance piers
and brackets
are placed
at proper
intervals,
per the plan
of repair, to
support the
weight of your
home.

The Atlas
Resistance
piers are then
hydraulically
pushed into
stable subsoil
until the
prescribed
depth is
reached.

Once the resistance pier is connected to the bracket, adjustments with hand-held equipment will be made to lift and stabilize