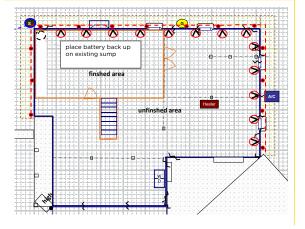

#### ATLAS RESISTANCE INSTALLATION

Your home is prepared for the new foundation support system.

4

Atlas
Resistance piers
and brackets
are placed
at proper
intervals,
per the plan
of repair, to
support the
weight of your
home.

The Atlas
Resistance
piers are then
hydraulically
pushed into
stable subsoil
until the
prescribed
depth is
reached.

Once the resistance pier is connected to the bracket, adjustments with hand-held equipment will be made to lift and stabilize

your home.

Necessary landscaping and clean-up will be made to return your home to its original condition.