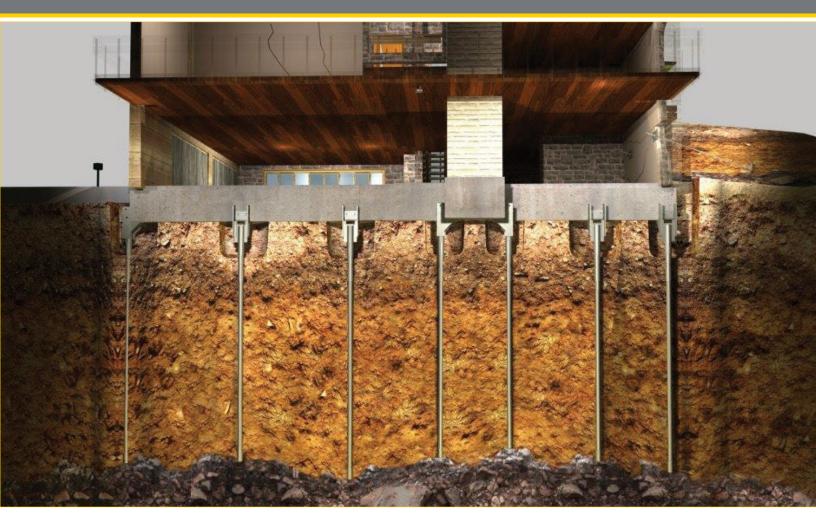

#### ATLAS RESISTANCE INSTALLATION

Your home is prepared for the new foundation support system.

4

Atlas
Resistance piers
and brackets
are placed
at proper
intervals,
per the plan
of repair, to
support the
weight of your
home.

The Atlas
Resistance
piers are then
hydraulically
pushed into
stable subsoil
until the
prescribed
depth is
reached.

Once the resistance pier is connected to the bracket, adjustments with hand-held equipment will be made to lift and stabilize

your home.

Necessary landscaping and clean-up will be made to return your home to its original condition.