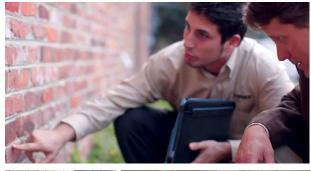

# WHAT TO EXPECT DURING FOUNDATION REPAIR

Your trusted team will be with you from start to finish.

A CHANCE\* Certified Installer will inspect the condition of your home's foundation.

You will receive a customized foundation repair plan.