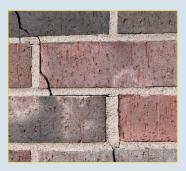

# RECOGNIZING FOUNDATION PROBLEMS

Cracks in Ceiling, Basement Wall, or Exterior Siding

Gaps around Window Sills and Doors

## HOW FOUNDATION REPAIR HEALS YOUR HOME

Watch for these warning signs. Monitoring your home can keep a foundation problem from escalating.