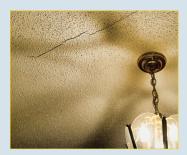

# RECOGNIZING FOUNDATION PROBLEMS

Cracks in Ceiling, Basement Wall, or Exterior Siding

Gaps around Window Sills and Doors

## HOW FOUNDATION REPAIR HEALS YOUR HOME

Watch for these warning signs. Monitoring your home can keep a foundation problem from escalating.