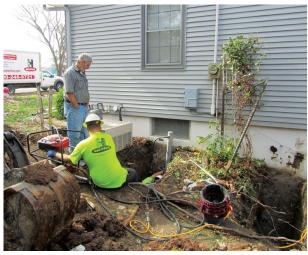

#### ATLAS RESISTANCE INSTALLATION

Your home is prepared for the new foundation support system.

4

Atlas
Resistance piers
and brackets
are placed
at proper
intervals,
per the plan
of repair, to
support the
weight of your
home.

The Atlas
Resistance
piers are then
hydraulically
pushed into
stable subsoil
until the
prescribed
depth is
reached.

Once the resistance pier is connected to the bracket, adjustments with hand-held equipment will be made to lift and stabilize

your home.

Necessary landscaping and clean-up will be made to return your home to its original condition.