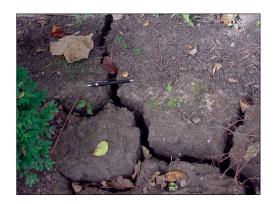

# RECOGNIZING FOUNDATION PROBLEMS

Cracks in Ceiling, Basement Wall, or Exterior Siding

Gaps around Window Sills and Doors

## HOW FOUNDATION REPAIR HEALS YOUR HOME

Watch for these warning signs. Monitoring your home can keep a foundation problem from escalating.