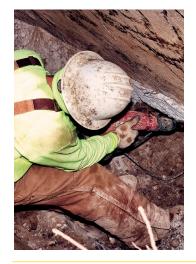

#### ATLAS RESISTANCE INSTALLATION

Your home is prepared for the new foundation support system.

4

Atlas
Resistance piers
and brackets
are placed
at proper
intervals,
per the plan
of repair, to
support the
weight of your
home.

The Atlas
Resistance
piers are then
hydraulically
pushed into
stable subsoil
until the
prescribed
depth is
reached.

Once the resistance pier is connected to the bracket, adjustments with hand-held equipment will be made to lift and stabilize