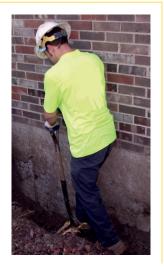

#### ATLAS RESISTANCE INSTALLATION

Your home is prepared for the new foundation support system.

4

Atlas
Resistance piers
and brackets
are placed
at proper
intervals,
per the plan
of repair, to
support the
weight of your
home.

your home.

Necessary landscaping and clean-up will be made to return your home to its original condition.