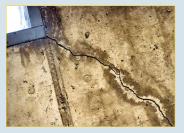

# RECOGNIZING FOUNDATION PROBLEMS

Cracks in Ceiling, Basement Wall, or Exterior Siding

Gaps around Window Sills and Doors

## HOW FOUNDATION REPAIR HEALS YOUR HOME

Watch for these warning signs. Monitoring your home can keep a foundation problem from escalating.