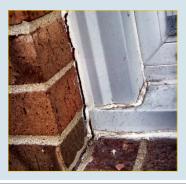

# RECOGNIZING FOUNDATION PROBLEMS

Cracks in Ceiling, Basement Wall, or Exterior Siding

Gaps around Window Sills and Doors

## HOW FOUNDATION REPAIR HEALS YOUR HOME

Watch for these warning signs. Monitoring your home can keep a foundation problem from escalating.