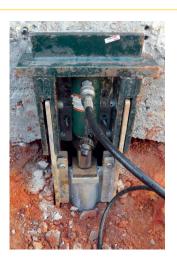

#### ATLAS RESISTANCE INSTALLATION

Your home is prepared for the new foundation support system.

4

Atlas
Resistance piers
and brackets
are placed
at proper
intervals,
per the plan
of repair, to
support the
weight of your
home.

The Atlas
Resistance
piers are then
hydraulically
pushed into
stable subsoil
until the
prescribed
depth is
reached.

Once the resistance pier is connected to the bracket, adjustments with hand-held equipment will be made to lift and stabilize